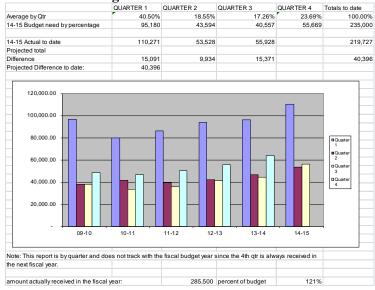

## **Room Tax**

Food and Beverage Tax

Although I am not finished with all of the accounting necessary to close out the 2014-2015 Fiscal Year, I do have a few things to report.

- Revenue exceeded the budget amounts in the General Fund, Visitor Amenities Fund, Capital Reserve Fund, System Development Charges, Street Fund, Library Fund, Little Log Church and Museum Fund, Parks & Commons Fund, GO Bond Fund and the Urban Renewal District Fund.
- Expenses were less than budgeted in all funds, although in some funds the expenses came very close. Many of the bills that are paid on July 15 are for 2014-2015 Fiscal Year expenses, so I have to wait until those are posted to the General Ledger before I can determine the actual amount of cash that is available to carry over to the new year.