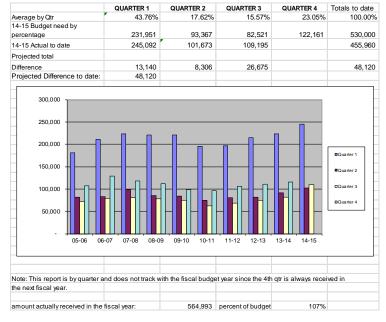

## **Room Tax**

Food and Beverage Tax

Although I am not finished with all of the accounting necessary to close out the 2014-2015 Fiscal Year, I do have a few things to report.

- Revenue exceeded the budget amounts in the General Fund, Visitor Amenities Fund, Capital Reserve Fund, System Development Charges, Street Fund, Library Fund, Little Log Church and Museum Fund, Parks & Commons Fund, GO Bond Fund and the Urban Renewal District Fund.
- Expenses were less than budgeted in all funds, although in some funds the expenses came very close. Many of the bills that are paid on July 15 are for 2014-2015 Fiscal Year expenses, so I have to wait until those are posted to the General Ledger before I can determine the actual amount of cash that is available to carry over to the new year.