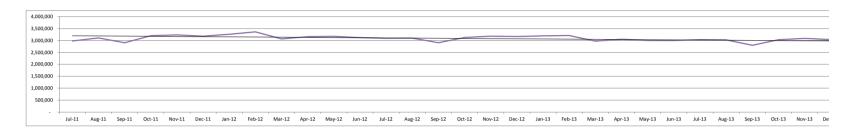

Total Fund Balance

Jul-11 Aug-11 Sep-11 Oct-11 Nov-11 Dec-11 Jan-12 Feb-12 Mar-12 Apr-12 May-12 Jun-12 Jul-12 Aug-12 Sep-12 Oct-12 Nov-12 Dec-12 Jan-13 Feb-13 Mar-13 Apr-13 May-13 Jun-13 (227,551) (210,743) (212,921) (31,080) (22,234) (32,121) 19,201 70,111 33,520 83,392 77,204 56,635 (251,861) (241,196) (254,492) (101,807) (2,553) (23,102) 32,010 54,392 47,242 62,880 55,823 60,062 370,452 465,408 457,868 439,179 434,328 428,852 409,019 405,564 396,341 373,098 365,295 360,946 359,323 437,445 432,945 429,527 402,588 397,793 374,883 351,350 346,421 341,718 333,128 1,386,122 1,465,789 1,479,574 1,557,509 1,586,318 1,583,774 1,618,034 1,642,057 1,642,057 1,678,006 1,668,166 1,671,456 1,675,650 1,648,981 1,649,789 1,717,273 1,708,754 1,739,651 1,716,925 1,715,034 1,761,962 1,761,310 1,751,104 1,704,678 182,173 184,157 184,157 185,193 188,327 192,602 214,558 201,972 170,635 41,339 57,596 61,656 73,006 56,638 33,277 40,873 45,443 48,031 51,061 43,995 21,940 32,357 78,378 71,127 38,560 46,923 99,581 (109,135) (78,344) (61,755) (32,905) (2,379) (372) 18,655 41,385 58,258 72,136 97,760 70,657 (77,976) (48,901) (16,998) 7,011 7,691 19,718 12,335 11,818 30,893 43,280 (7,709) 3,576 1,238,328 1,238,328 1,013,148 1,013,148 978,415 978,415 978,415 978,415 722,502 722,502 722,502 708,182 1,075,293 1,075,293 850,113 850,113 815,679 815,679 815,679 815,679 575,817 575,817 575,817 575,817 2,976,684 3,104,855 2,903,038 3,198,163  $3,231,557 \quad 3,181,581 \quad 3,260,412 \quad 3,357,508 \quad 3,066,417 \quad 3,161,963 \quad 3,170,240 \quad 3,119,144 \quad 3,095,049 \quad 3,101,451 \quad 2,907,533 \quad 3,122,180 \quad 3,181,125 \quad 3,166,524 \quad 3,193,748 \quad 3,203,486 \quad 2,971,600 \quad 3,053,263 \quad 3,000,556 \quad 2,999,089 \quad 3,101,451 \quad 3,10$ 

Jul-11 Aug-11 Sep-11 Oct-11 Nov-11 Dec-11 Jan-12 Feb-12 Mar-12 Jul-12 Jul-12 Jul-12 Jul-12 Jul-12 Sep-12 Oct-12 Nov-12 Dec-12 Jan-13 Feb-13 Mar-13 Mar-13 Mar-13 Jun-13 2,976,684 3,104,855 2,903,038 3,198,163 3,231,557 3,181,581 3,260,412 3,375,08 3,066,417 3,161,963 3,170,240 3,119,144 3,095,049 3,101,451 2,907,533 3,122,180 3,181,125 3,166,524 3,193,748 3,203,486 2,971,600 3,053,263 3,000,556 2,999,089