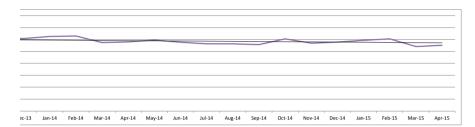

| Jul-13    | Aug-13    | Sep-13    | Oct-13    | Nov-13    | Dec-13    | Jan-14    | Feb-14    | Mar-14    | Apr-14    | May-14    | Jun-14    | Jul-14    | Aug-14    | Sep-14    | Oct-14    | Nov-14    | 14-Dec    | Jan-15    | Feb-15    | 15-Mar    | 15-Apr    | 15-May    | 15-Jun    |
|-----------|-----------|-----------|-----------|-----------|-----------|-----------|-----------|-----------|-----------|-----------|-----------|-----------|-----------|-----------|-----------|-----------|-----------|-----------|-----------|-----------|-----------|-----------|-----------|
| (186,844) | (191,438) | (205,952) | (52,332)  | 14,139    | 3,958     | 88,421    | 88,532    | 76,145    | 85,821    | 104,421   | 76,331    | (256,379) | (243,351) | (257,246) | (96,596)  | (9,454)   | (15,868)  | 81,465    | 82,189    | 62,648    | 114,181   | 144,138   | 136,989   |
| 426,803   | 422,742   | 403,246   | 398,103   | 393,869   | 371,958   | 371,292   | 367,956   | 349,556   | 345,057   | 343,890   | 341,269   | 440,985   | 439,043   | 421,487   | 419,915   | 417,202   | 400,511   | 397,598   | 394,717   | 377,696   | 373,597   | 370,877   | 367,273   |
| 1,920,291 | 1,892,590 | 1,888,617 | 1,942,045 | 1,950,884 | 1,930,262 | 1,945,439 | 1,956,929 | 1,955,774 | 1,777,775 | 1,767,630 | 1,724,903 | 1,638,934 | 1,640,201 | 1,619,757 | 1,674,155 | 1,678,883 | 1,729,417 | 1,756,422 | 1,745,413 | 1,762,220 | 1,770,045 | 1,687,794 | 1,687,274 |
| 105,821   | 109,154   | 109,154   | 110,243   | 110,243   | 116,924   | 116,924   | 116,924   | 123,590   | 138,988   | 143,815   | 144,284   | 52,617    | 52,617    | 52,617    | 59,478    | 59,478    | 82,855    | 82,855    | 89,522    | 91,818    | 91,818    | 138,339   | 138,339   |
| (25,308)  | (20,518)  | (5,910)   | 12,529    | 22,135    | 22,009    | 2,899     | 4,128     | 11,377    | 35,041    | 65,992    | 57,960    | 15,610    | 17,320    | 31,983    | 45,799    | 51,711    | 46,518    | (1,535)   | 38,539    | 4,958     | (7,875)   | 7,988     | 11,878    |
| (236,390) | (213,272) | (196,057) | (182,427) | (174,266) | (176,410) | (167,088) | (159,009) | (173,030) | (15,126)  | 12,869    | 7,931     | (98,504)  | (115,727) | (112,942) | (105,019) | (117,686) | (118,019) | (119,824) | (93,230)  | (109,567) | (98,946)  | 1,842     | 4,007     |
| 1,027,817 | 1,027,817 | 802,637   | 802,637   | 768,555   | 768,555   | 768,555   | 768,555   | 529,398   | 529,398   | 529,398   | 529,398   | 1,025,028 | 1,025,028 | 1,025,028 | 1,025,028 | 766,115   | 766,115   | 766,175   | 766,115   | 514,434   | 514,434   | 514,434   | 514,434   |
| 3,032,189 | 3,027,076 | 2,795,736 | 3,030,798 | 3,085,558 | 3,037,254 | 3,126,443 | 3,144,015 | 2,872,810 | 2,896,954 | 2,968,015 | 2,882,076 | 2,818,292 | 2,815,131 | 2,780,685 | 3,022,761 | 2,846,249 | 2,891,528 | 2,963,156 | 3,023,265 | 2,704,207 | 2,757,254 | 2,865,411 | 2,860,193 |
|           |           |           |           |           |           |           |           |           |           |           |           |           |           |           |           |           |           |           |           |           |           |           |           |

Jul-13 Aug-13 Sep-13 Oct-13 Nov-13 Dec-13 Jan-14 Feb-14 Mar-14 Apr-14 Mar-14 Jul-14 Aug-14 Sep-14 Oct-14 30-Nov 31-Dec Jan-15 Feb-15 Mar-15 Apr-15 15-Mary 15-Jun 1