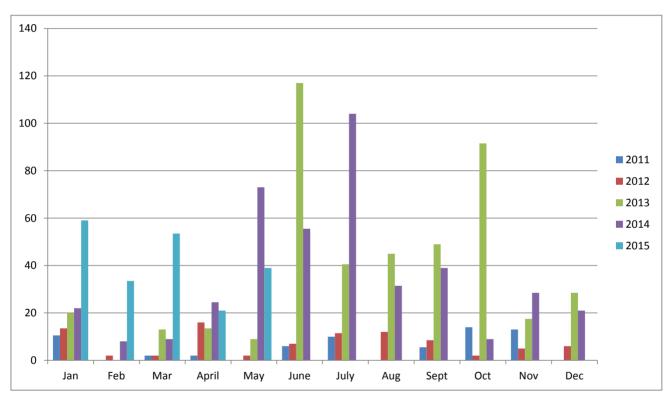

# Overtime Comparison

|       | 2011 | 2012 | 2013  | 2014 | 2015 |
|-------|------|------|-------|------|------|
| Jan   | 10.5 | 13.5 | 20    | 22   | 59   |
| Feb   | 0    | 2    | 0     | 8    | 33.5 |
| Mar   | 2    | 2    | 13    | 9    | 53.5 |
| April | 2    | 16   | 13.5  | 24.5 | 21   |
| May   | 0    | 2    | 9     | 73   | 39   |
| June  | 6    | 7    | 117   | 55.5 |      |
| July  | 10   | 11.5 | 40.5  | 104  |      |
| Aug   | 0    | 12   | 45    | 31.5 |      |
| Sept  | 5.5  | 8.5  | 49    | 39   |      |
| Oct   | 14   | 2    | 91.5  | 9    |      |
| Nov   | 13   | 5    | 17.5  | 28.5 |      |
| Dec   | 0    | 6    | 28.5  | 21   |      |
|       | 63   | 87.5 | 444.5 | 425  | 206  |