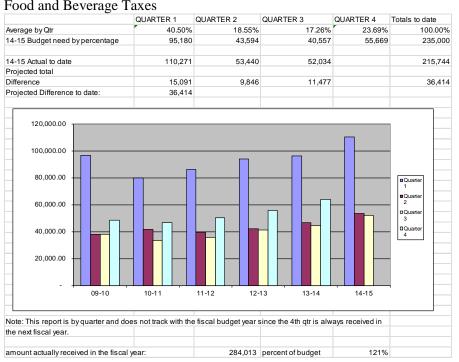

### Food and Beverage Taxes

We began working on three of the CIS Bonus Programs this past month.

- At the work session last month, the City Council participated in the Elected Officials Training presented by CIS.
- The Executive Risk Management Committee met with the City's Risk Management Consultant from CIS for the first meeting and a second meeting is scheduled for May 14 at 1:00 p.m. The first step is to identify potential risks the City faces and determine the likelihood and severity of each.
- Employees participated in a CIS Learning Center online training in harassment. A annual training plan has been established and the City is able to get the discount if the majority of employees take at least one training online. In order to make that easier for the employees it was done as a group with all the employees that were available that day.